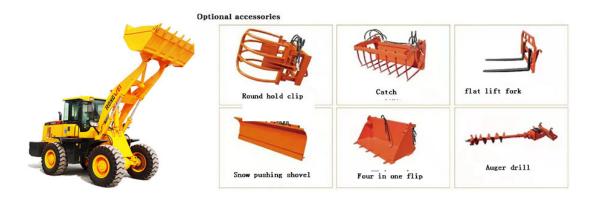

t adopts computer optimization design, single tip bucket cylinder, "Z-shaped

rotary bucket structure", to achieve a huge shovel force.

•The whole car adopts the oil cylinder imported from Japan, durable.

## 2. Product parameter of the 5 T diesel loader

| -           |                        | 7700*000*0070  |  |
|-------------|------------------------|----------------|--|
| performance | overall dimensions(mm) | 7720*3030*3378 |  |
|             |                        |                |  |

Shandong Heima Construction Machinery Co. LTD



|  | rated load(kg)       | 5000  |
|--|----------------------|-------|
|  | bucket capacity(m3)  | 3.0   |
|  | operating weight(kg) | 16700 |
|  | dumping height(mm)   | 3050  |

# 3. Product feature and application of the 5 T diesel

### loader



## **Detailed parameters**

| engine       | engine model        | WEICHAI WD10G220E21                                                             |
|--------------|---------------------|---------------------------------------------------------------------------------|
|              | rated power<br>(KW) | 162                                                                             |
|              | type                | inline, water cooling, four stroke, direct injection,<br>6cyliner, turbo charge |
|              | Gearbox             | counter shaft power shift                                                       |
| transmission | converter           | 315                                                                             |
|              | gear shift          | Plane