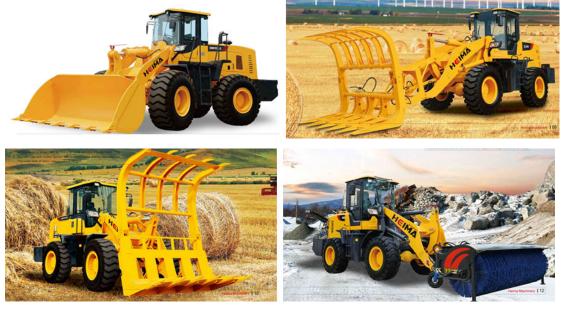

|
|              | type                | inline, water cooling, four stroke, direct injection,<br>6cyliner, turbo charge |
|              | Gearbox             | counter shaft power shift                                                       |
| transmission | converter           | 315                                                                             |
|              | gear shift          | Planetary power shit, 2F1R                                                      |

Shandong Heima Construction Machinery Co. LTD



|      | model of axle      | 3T hub reduction axle   |
|------|--------------------|-------------------------|
| tyre | tyre size          | 23.5-25                 |
|      | service<br>braking | Air-on-oil caliper-disc |





Shandong Heima Construction Machinery Co. LTD